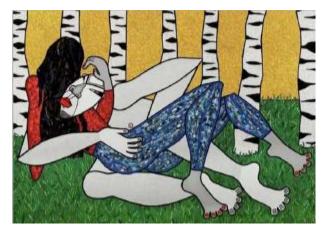

Let the Right One In, 2021 acrylic, ink pen, pumice and hand cut paper collage on canvas30 x 24 inches / 76.2 x 60.96 cm

Supreme Scheme, 2018-2021 acrylic, ink pen, pumice and hand cut paper collage on canvas24 x 30 inches / 76.2 x 60.96 cm